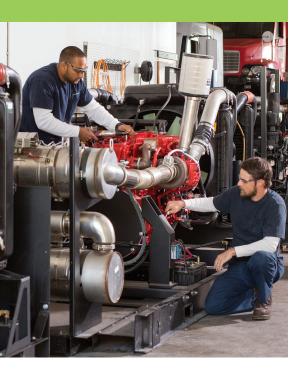

# DIESEL SYSTEMS TECHNICIAN 1

- Hands-on, comprehensive diesel mechanic program taught by industry experienced faculty
- Financial aid available for qualified students
- · Small class sizes
- Learn diesel engine fundamentals including engine safety, service, overhaul, rebuild, and repair
- Bus and Truck Mechanics and Diesel Engine Specialists earn an average of \$23.24 per hour\*